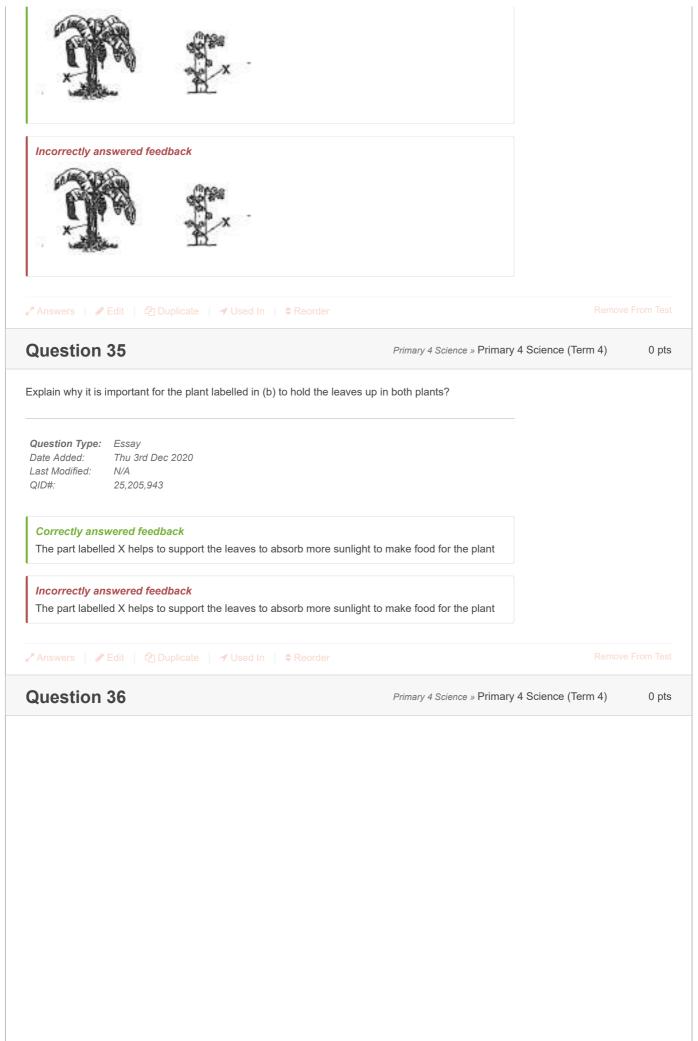

|  |  |  |





The characteristics of animals P, Q, R and S are described in the table below.

| Animal | Characteristic(s)                                                  |
|--------|--------------------------------------------------------------------|
| P      | It gives birth to young alive.                                     |
| Q      | It breathes through its moist skin and lungs.                      |
| R      | It has six legs. There are three stages in its life cycle.         |
| s      | Its life cycle consists of the egg, larval, pupal and adult stages |

### Animal Q and R have been identified in the flow chart shown below.



| Question 38                                                                                      | Primary 4 Science » Primary 4 Science (Term 4) | 1 pt  |
|----