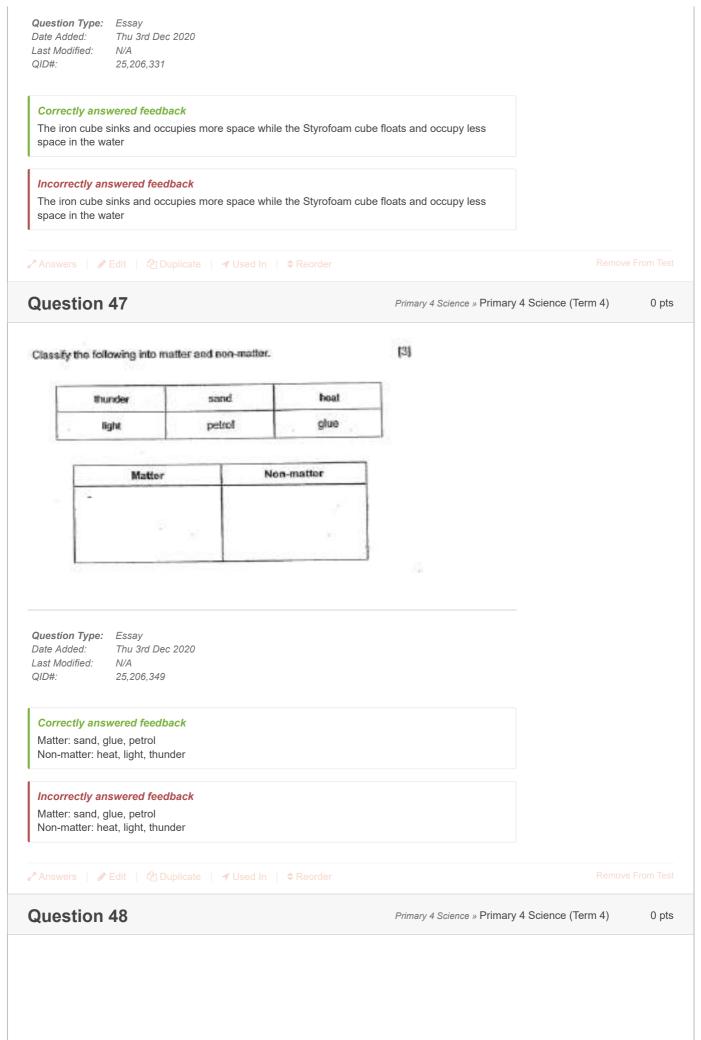

| s<br>Free Text<br>Thu 3rd Dec 2020<br>N/A<br>25,206,128<br>Edit   2 Duplicate   1<br><b>44</b><br>ionship between the temper<br>Essay<br>Thu 3rd Dec 2020<br>N/A |                                                 | Primary 4 Science » Primary 4 Science (Term 4)  | nove From T |
| 89<br>89 degree<br>89 degree celciu<br>99 degree celciu<br>29 degree celciu<br>20 degree celciu<br>20 degree celciu<br>20 degree celciu<br>20 degree<br>20 degree            | s<br>Free Text<br>Thu 3rd Dec 2020<br>N/A<br>25,206,128<br>Edit   2 Duplicate   1<br><b>44</b><br>ionship between the temper<br>Essay<br>Thu 3rd Dec 2020        | F                                               | Primary 4 Science » Primary 4 Science (Term 4)  |             |









#### ClassMarker - Manage Test



|                                                                 | 54                                                                                                            | Primary 4 Science » Primary 4 Science (Term 4) | 0 pts |
|-----------------------------------------------------------------|---------------------------------------------------------------------------------------------------------------|------------------------------------------------|-------|
| air spaces in                                                   | set-up A was used to make an oven<br>side it.<br>ain how the air spaces in material Q<br>Is from hot objects. | - Oval gove                                    |       |
| <b>Question Type:</b><br>Date Added:<br>Last Mo