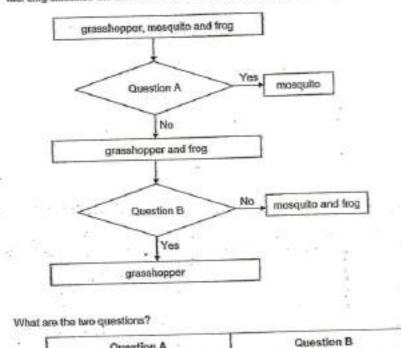

| <ul> <li>A) 1</li> <li>B) 2</li> <li>C) 3</li> <li>D) 4</li> <li>Question<br/>Randomize<br/>Date Adde<br/>Last Modifi<br/>QID#:</li> </ul> | <b>Type:</b> Multiple Chi<br>e Answers: No<br>d: Thu 3rd Dei<br>ied: N/A<br>25,205,531 | bice<br>c 2020     |                  | plasticine |                            |              |   |



**Question 22** 

### ClassMarker - Manage Test

Primary 4 Science » Primary 4 Science (Term 4)

2 pts

| Mod Line cheerflort the three animals with the help of a f | flow | chart as | s show | below. |
|------------------------------------------------------------|------|----------|--------|--------|
|------------------------------------------------------------|------|----------|--------|--------|



| Q                      | uestion 23                                                              |                                                                | Primary 4                                                          | Science » Primary 4 Science (Term 4) | 2 pts |
|------------------------|-------------------------------------------------------------------------|----------------------------------------------------------------|--------------------------------------------------------------------|--------------------------------------|-------|
| 2 <sup>7</sup> /       | Answers   🖋 Edit                                                        | Duplicate 📔 🗲 Used                                             | In   \$Reorder                                                     |