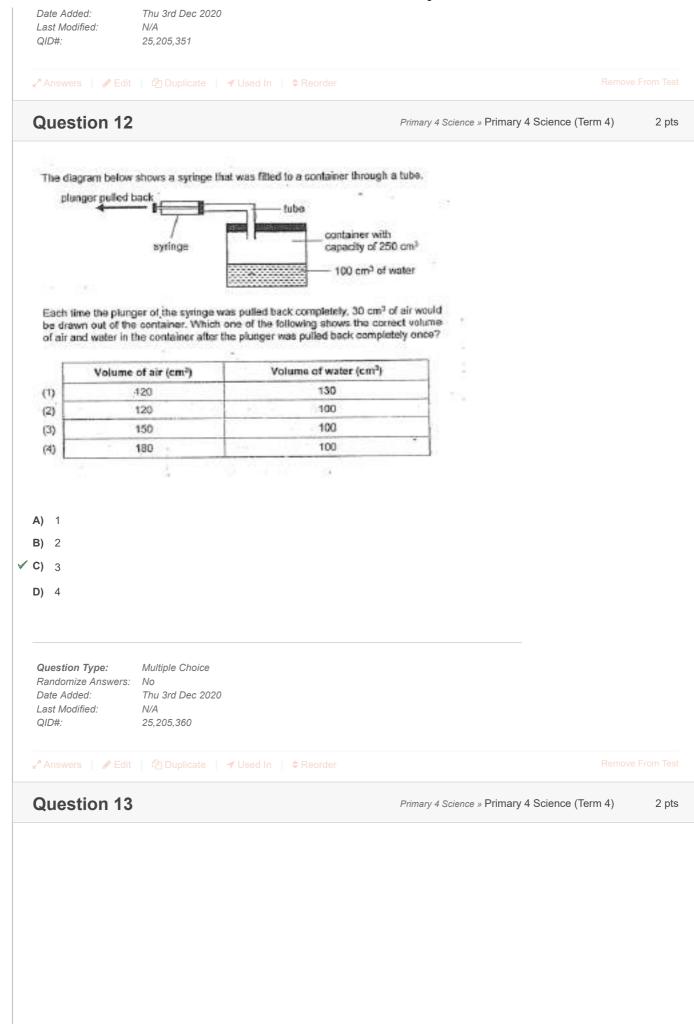

| V | A) | 1 |
|---|----|---|
|   | B) | 2 |

**C)** 3

**D)** 4

Question Type:MultipleRandomize Answers:NoDate Added:ThuLast Modified:N/AQID#:25,

Multiple Choice No Thu 3rd Dec 2020 N/A 25,205,489

# Answers | Sedit | Conducte | Sed In | Second

Question 17

Primary 4 Science » Primary 4 Science (Term 4)

2 pts

|                                                                                                        |                                                                                                                                                                                                                    | Organs                                                                   |                                         |           |
|--------------------------------------------------------------------------------------------------------|--------------------------------------------------------------------------------------------------------------------------------------------------------------------------------------------------------------------|--------------------------------------------------------------------------|-----------------------------------------|-----------|
|                                                                                                        | (                                                                                                                                                                                                                  |                                                                          |                                         |           |
|                                                                                                        | Windpipe                                                                                                                                                                                                           | Gullet                                                                   | Blood vessels                           |           |
| Which<br>correct                                                                                       |                                                                                                                                                                                                                    | hes the human body syste                                                 | erns to the respective organs           |           |
|                                                                                                        | Windpipe                                                                                                                                                                                                           | Guilet                                                                   | Blood vessels                           |           |
| (1)                                                                                                    | Respiratory                                                                                                                                                                                                        | Circulatory                                                              | Digestive                               |           |
| (2)                                                                                                    | Digestive                                                                                                                                                                                                          | Respiratory                                                              | Circulatory                             |           |
| (3)                                                                                                    | Respiratory                                                                                                                                                                                                        | Digestive                                                                | Circulatory                             |           |
| (4)                                                                                                    | Circulatory                                                                                                                                                                                                        | Respiratory                                                              | Digestive                               |           |
|                                                                                                        |                                                                                                                                                                                                                    |                                                                          |                                         |           |
| Randon<br>Date Ad<br>Last Mo                                                                           |                                                                                                                                                                                                                    | ec 2020                                                                  |                                         |           |
| Randon<br>Date Ad<br>Last Mo<br>QID#:                                                                  | nize Answers: No<br>Ided: Thu 3rd De<br>dified: N/A<br>25,205,500                                                                                                                                                  | ec 2020                                                                  |                                         |           |
| Random<br>Date Ad<br>Last Mo<br>QID#:<br>Answe                                                         | nize Answers: No<br>Ided: Thu 3rd De<br>dified: N/A<br>25,205,500                                                                                                                                                  | ec 2020<br>)                                                             | eorder<br>Primary 4 Science » Primary 4 | e From Te |
| Random<br>Date Ao<br>Last Mo<br>QID#:<br>* Answe                                                       | nize Answers: No<br>Ided: Thu 3rd De<br>dified: N/A<br>25,205,500<br>ers   PEdit   PDupli<br>stion 18                                                                                                              | ac 2020<br>o<br>cate                                                     | Primary 4 Science » Primary 4           |           |
| Random<br>Date Ad<br>Last Mo<br>QID#:<br>* Answe<br>QUES<br>Kuman                                      | nize Answers: No<br>Ided: Thu 3rd De<br>dified: N/A<br>25,205,500<br>ers   PEdit   PDupli<br>stion 18                                                                                                              | to a cup of hot coffee.                                                  | Primary 4 Science » Primary 4           |           |
| Random<br>Date Ad<br>Last Mo<br>QID#:<br>Answe<br>QUES<br>Kuman<br>The sp<br>A) The                    | nize Answers: No<br>Ided: Thu 3rd De<br>dified: N/A<br>25,205,500<br>ers   PEdit   PDuplie<br>stion 18<br>r places a metal spoon in<br>metal spoon<br>poon becomes hot after a                                     | to a cup of hot coffee.                                                  | Primary 4 Science » Primary 4           |           |
| Random<br>Date Ao<br>Last Mo<br>QID#:<br>Answe<br>QUES<br>Kuman<br>Kuman<br>The si<br>A) The<br>B) The | nize Answers: No<br>Ided: Thu 3rd De<br>dified: N/A<br>25,205,500<br>ers   ✓ Edit   ☑ Dupli<br>stion 18<br>r places a metal spoon in<br>metal spoon<br>a<br>poon becomes hot after a<br>e cup loses heat to the sp | to a cup of hot coffee<br>a while. Which one of the<br>oon<br>hot coffee | Primary 4 Science » Primary 4           |           |