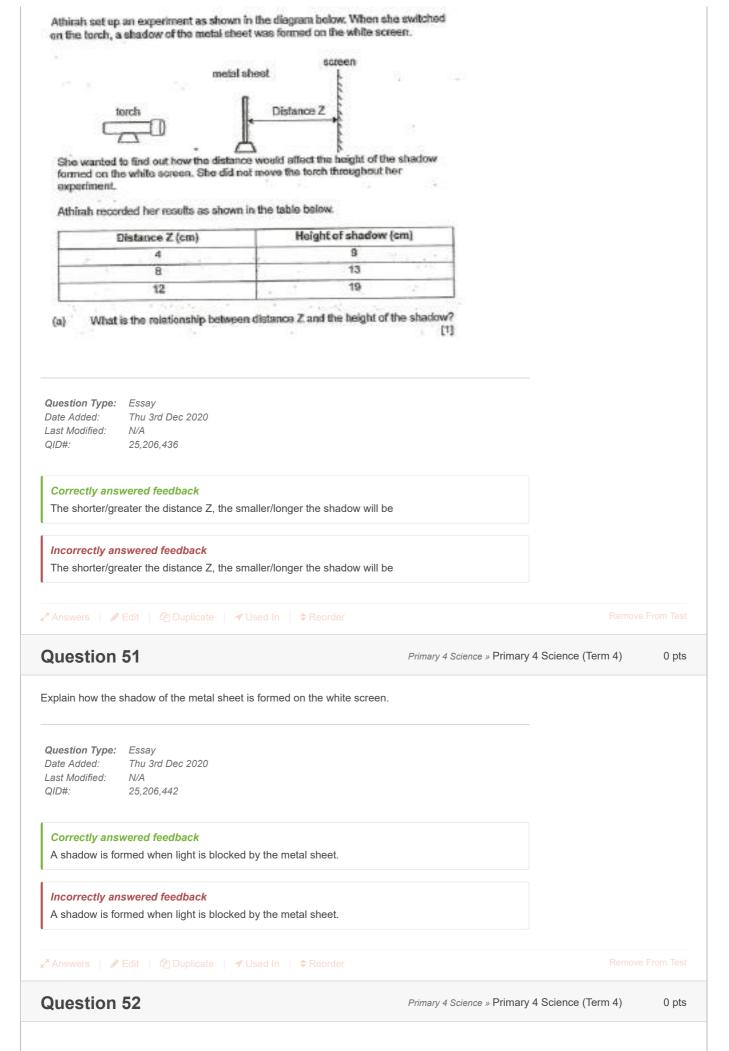

| s<br>Free Text<br>Thu 3rd Dec 2020<br>N/A<br>25,206,128<br>Edit   2 Duplicate   1<br><b>44</b><br>ionship between the temper<br>Essay<br>Thu 3rd Dec 2020<br>N/A |                                                 | Primary 4 Science » Primary 4 Science (Term 4)  | nove From T |
| 89<br>89 degree<br>89 degree celciu<br>99 degree celciu<br>29 degree celciu<br>20 degree celciu<br>20 degree celciu<br>20 degree celciu<br>20 degree<br>20 degree            | s<br>Free Text<br>Thu 3rd Dec 2020<br>N/A<br>25,206,128<br>Edit   2 Duplicate   1<br><b>44</b><br>ionship between the temper<br>Essay<br>Thu 3rd Dec 2020        | F                                               | Primary 4 Science » Primary 4 Science (Term 4)  |             |









#### ClassMarker - Manage Test



|                                                                 | 54                                                                                                            | Primary 4 Science » Primary 4 Science (Term 4) | 0 pts |
|-----------------------------------------------------------------|---------------------------------------------------------------------------------------------------------------|------------------------------------------------|-------|
| air spaces in                                                   | set-up A was used to make an oven<br>side it.<br>ain how the air spaces in material Q<br>Is from hot objects. | - Oval gove                                    |       |
| <b>Question Type:</b><br>Date Added:<br>Last Modifi