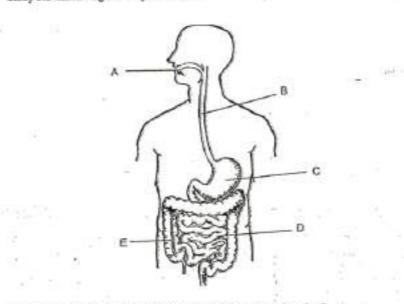

| Organ E         | Function                                 |
|-----------------|------------------------------------------|
| Large intestine | Ramoves water.                           |
| Large intestine | Digests food completely.                 |
| Small intestine | Absorbs digested food into the blood.    |
| Small intestine | Breaks down food into simpler substances |