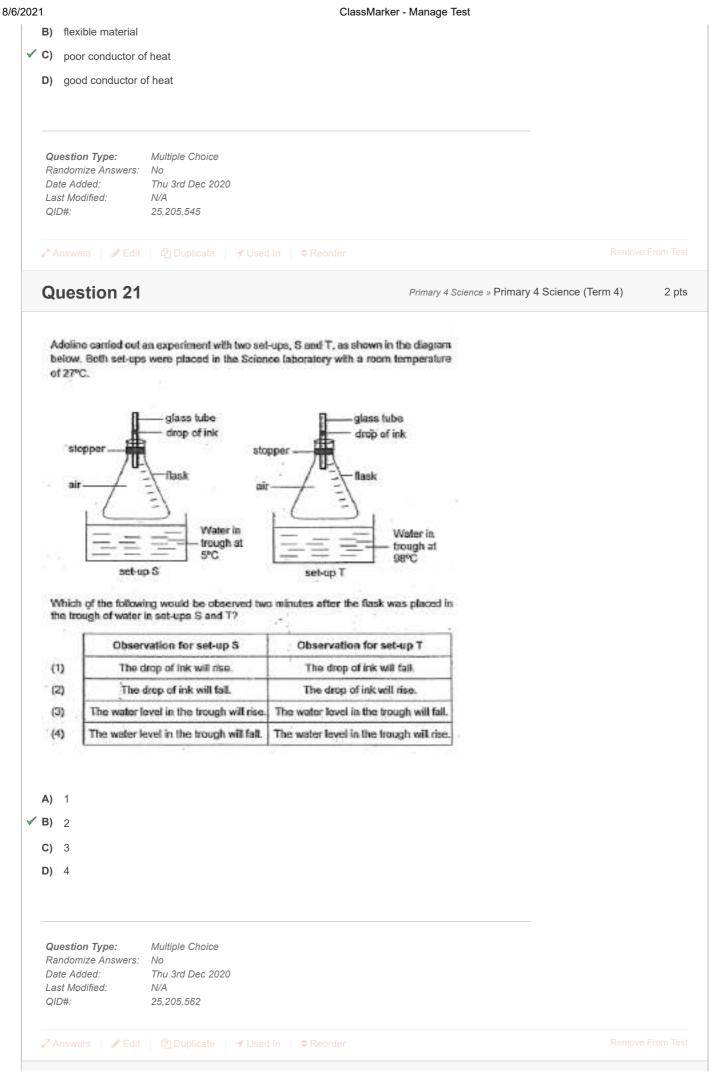

| <ul> <li>A) 1</li> <li>B) 2</li> <li>C) 3</li> <li>D) 4</li> <li>Question<br/>Randomize<br/>Date Adde<br/>Last Modifi<br/>QID#:</li> </ul> | <b>Type:</b> Multiple Chi<br>e Answers: No<br>d: Thu 3rd Dei<br>ied: N/A<br>25,205,531 | bice<br>c 2020     |                  | plasticine |                            |              |   |



**Question 22** 

### ClassMarker - Manage Test

Primary 4 Science » Primary 4 Science (Term 4)

2 pts

| Mod Line cheerflort the three animals with the help of a f | flow | chart as | s show | below. |
|------------------------------------------------------------|------|----------|--------|--------|
|------------------------------------------------------------|------|----------|--------|--------|



| Q                      | uestion 23                                                              |                                                                | Primary 4                                                          | Science » Primary 4 Science (Term 4) | 2 pts |
|------------------------|-------------------------------------------------------------------------|------------