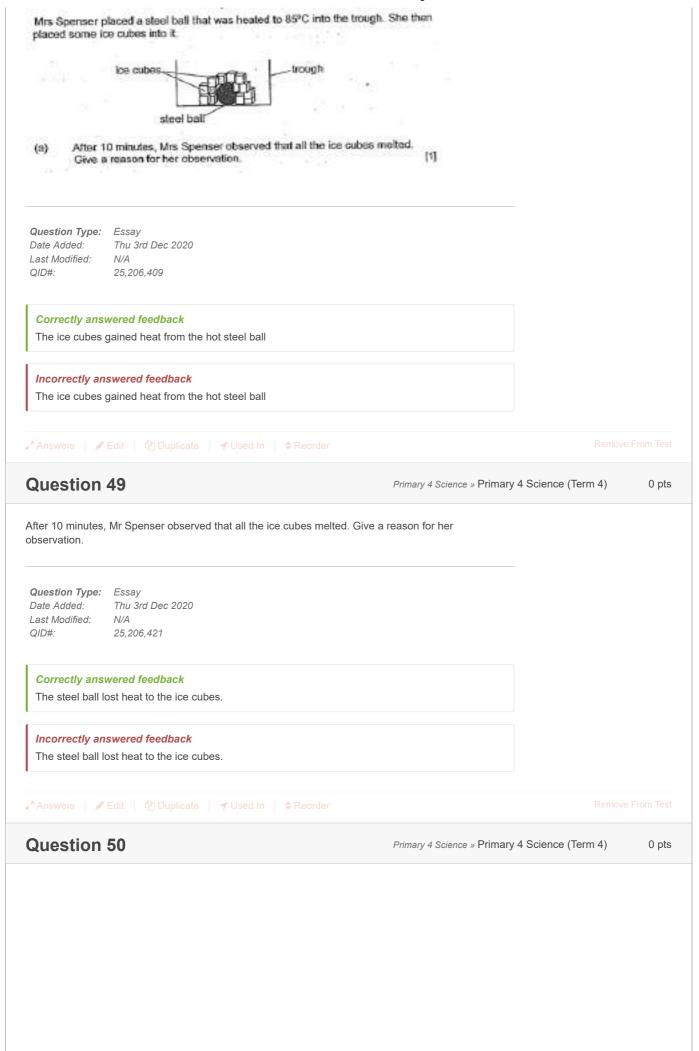

| s<br>Free Text<br>Thu 3rd Dec 2020<br>N/A<br>25,206,128<br>Edit   2 Duplicate   1<br><b>44</b><br>ionship between the temper<br>Essay<br>Thu 3rd Dec 2020<br>N/A |                                                 | Primary 4 Science » Primary 4 Science (Term 4)  | nove From T |
| 89<br>89 degree<br>89 degree celciu<br>99 degree celciu<br>29 degree celciu<br>20 degree celciu<br>20 degree celciu<br>20 degree celciu<br>20 degree<br>20 degree            | s<br>Free Text<br>Thu 3rd Dec 2020<br>N/A<br>25,206,128<br>Edit   2 Duplicate   1<br><b>44</b><br>ionship between the temper<br>Essay<br>Thu 3rd Dec 2020        | F                                               | Primary 4 Science » Primary 4 Science (Term 4)  |             |









#### ClassMarker - Manage Test



|                                                                 | 54                                                                                                            | Primary 4 Science » Primary 4 Science (Term 4) | 0 pts |
|-----------------------------------------------------------------|---------------------------------------------------------------------------------------------------------------|------------------------------------------------|-------|
| air spaces in                                                   | set-up A was used to make an oven<br>side it.<br>ain how the air spaces in material Q<br>Is from hot objects. | - Oval gove                                    |       |
| <b>Question Type:</b><br>Date Added:<br>Last Modi