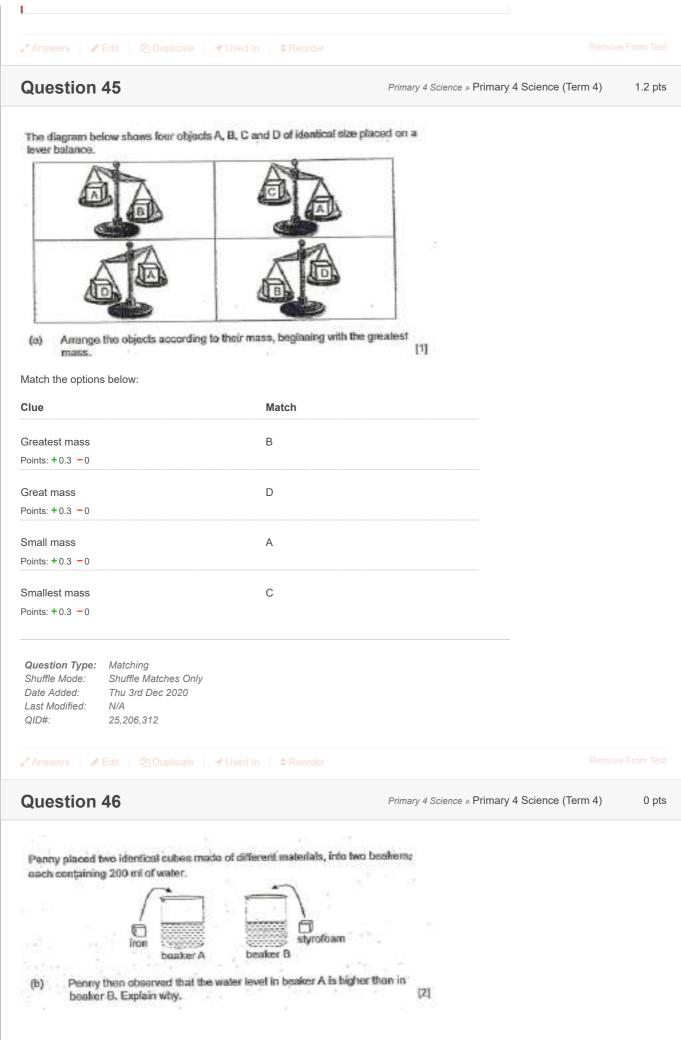

| s<br>Free Text<br>Thu 3rd Dec 2020<br>N/A<br>25,206,128<br>Edit   2 Duplicate   1<br><b>44</b><br>ionship between the temper<br>Essay<br>Thu 3rd Dec 2020<br>N/A |                                                 | Primary 4 Science » Primary 4 Science (Term 4)  | nove From T |
| 89<br>89 degree<br>89 degree celciu<br>99 degree celciu<br>29 degree celciu<br>20 degree celciu<br>20 degree celciu<br>20 degree celciu<br>20 degree<br>20 degree            | s<br>Free Text<br>Thu 3rd Dec 2020<br>N/A<br>25,206,128<br>Edit   2 Duplicate   1<br><b>44</b><br>ionship between the temper<br>Essay<br>Thu 3rd Dec 2020        | F                                               | Primary 4 Science » Primary 4 Science (Term 4)  |             |









#### ClassMarker - Manage Test



|                                                                 | 54                                                                                                            | Primary 4 Science » Primary 4 Science (Term 4) | 0 pts |
|-----------------------------------------------------------------|---------------------------------------------------------------------------------------------------------------|------------------------------------------------|-------|
| air spaces in                                                   | set-up A was used to make an oven<br>side it.<br>ain how the air spaces in material Q<br>Is from hot objects. | - Oval gove                                    |       |
| <b>Question Type:</b><br>Date Added:<br>Last