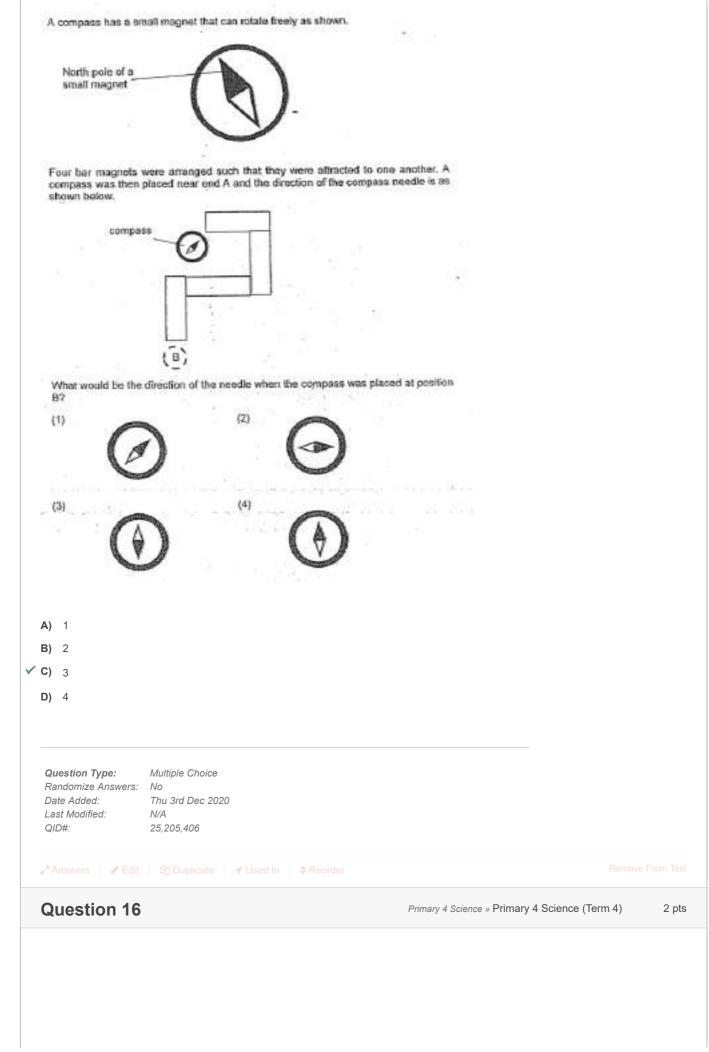

|                    |
| Randomize Answers:<br>Date Added:<br>Last Modified:<br>QID#:         | N/A<br>25,205,379                             |                                                            |                    |
| Date Added:<br>Last Modified:<br>QID#:                               | N/A                                           |                                                            |                    |
| Date Added:<br>Last Modified:<br>QID#:                               | N/A<br>25,205,379<br>☐ Duplicate   	✔ Used In | Remove I<br>Primary 4 Science » Primary 4 Science (Term 4) | From Test<br>2 pts |

The graph below shows the number of days it takes for each stage in the life cycles  $\ _{\rm of}$  insects W and X.





Study the human digestive system below.



Which of the following correctly identifies organ E and its function?

| Organ E         | Function                                 |
|-----------------|------------------------------------------|
| Large intestine | Ramoves water.                           |
| Large intestine | Digests food completely.                 |
| Small intestine | Absorbs digested food into the blood.    |
| Small intestine | Breaks down food into simpler substances |

| V | A) | 1 |
|---|----|---|
|   | B) | 2 |

**C)** 3

**D)** 4

Question Type:MultipleRandomize Answers:NoDate Added:ThuLast Modified:N/AQID#:25,

Multiple Choice No Thu 3rd Dec 2020 N/A 25,205,489

# Answers | Sedit | Conducte | Sed In | Second

Question 17

Primary 4 Science » Primary 4 Science (Term