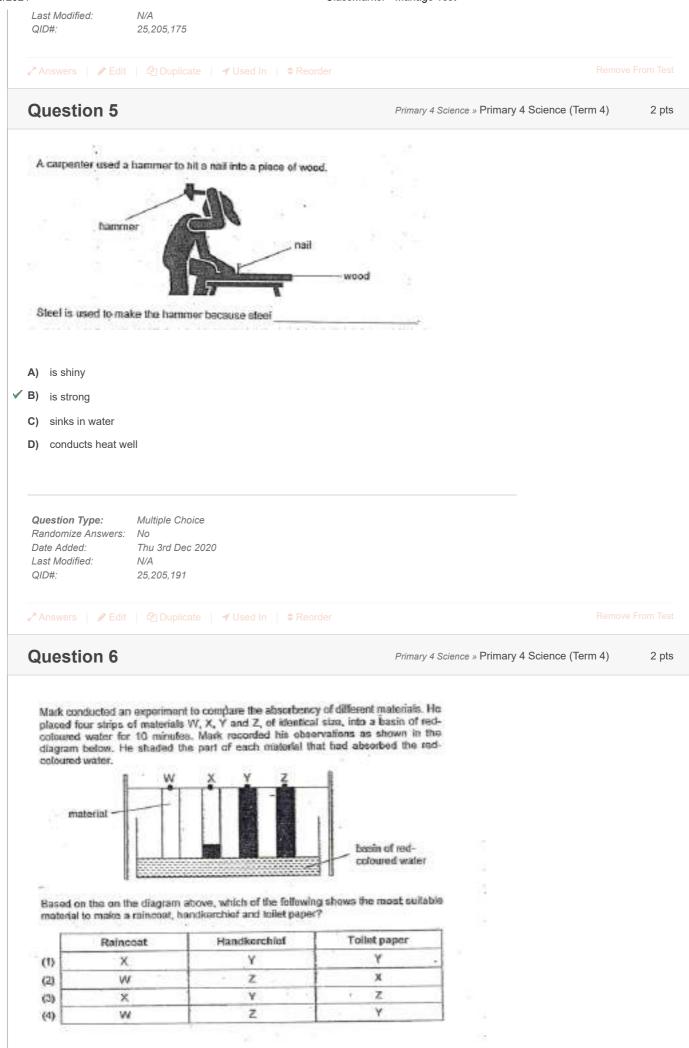

8/6/2021

| <b>B)</b> 2                                                                                                                                                                                                                                                  |                                                                |                        |                          |                    |                     |
|--------------------------------------------------------------------------------------------------------------------------------------------------------------------------------------------------------------------------------------------------------------|----------------------------------------------------------------|------------------------|--------------------------|--------------------|---------------------|
|                                                                                                                                                                                                                                                              |                                                                |                        |                          |                    |                     |
| <b>C)</b> 3                                                                                                                                                                                                                                                  |                                                                |                        |                          |                    |                     |
| <b>D)</b> 4                                                                                                                                                                                                                                                  |                                                                |                        |                          |                    |                     |
|                                                                                                                                                                                                                                                              |                                                                |                        |                          |                    |                     |
|                                                                                                                                                                                                                                                              |                                                                |                        |                          |                    |                     |
| Question Type:                                                                                                                                                                                                                                               | Multiple Choice                                                |                        |                          |                    |                     |
| Randomize Answers:                                                                                                                                                                                                                                           |                                                                |                        |                          |                    |                     |
| Date Added:<br>Last Modified:                                                                                                                                                                                                                                | Thu 3rd Dec 2020<br>N/A                                        |                        |                          |                    |                     |
| QID#:                                                                                                                                                                                                                                                        | 25,205,203                                                     |                        |                          |                    |                     |
|                                                                                                                                                                                                                                                              |                                                                |                        |                          |                    |                     |
| Answers   Second Edit                                                                                                                                                                                                                                        | │ 省 Duplicate   🖌 Used In   🖨 Rec                              |                        |                          |                    |                     |
| Question 7                                                                                                                                                                                                                                                   |                                                                | Prir                   | mary 4 Science » Primary | 4 Science (Term 4) | 2 pt                |
| The diagram below<br>before the plunger w                                                                                                                                                                                                                    | hows a syringe filled with 20 cm <sup>3</sup> of a             | iir. The nozzle was s  | caled                    |                    |                     |
|                                                                                                                                                                                                                                                              | as pusitod in:                                                 | _sealed nozzle         |                          |                    |                     |
|                                                                                                                                                                                                                                                              |                                                                | Sealed Nozzie          |                          |                    |                     |
|                                                                                                                                                                                                                                                              |                                                                |                        |                          |                    |                     |
|                                                                                                                                                                                                                                                              | lunger 20 c                                                    | rm <sup>3</sup> of alt |                          |                    |                     |
| - to the strength                                                                                                                                                                                                                                            | the second second second second second                         |                        |                          |                    |                     |
|                                                                                                                                                                                                                                                              | a of pic offset the plenant user pushed                        | in?                    |                          |                    |                     |
| What was the volum                                                                                                                                                                                                                                           | e of air after the plunger was pushed                          | in?                    |                          |                    |                     |
| what was the volum                                                                                                                                                                                                                                           | e of air after the plunger was pushed i                        | in?                    |                          |                    |                     |
|                                                                                                                                                                                                                                                              | e of air after the plunger was pushed i                        | in?                    |                          |                    |                     |
| <b>A)</b> 0cm3                                                                                                                                                                                                                                               | e of air after the plunger was pushed i                        | in?                    |                          |                    |                     |
| <b>A)</b> 0cm3<br><b>B)</b> 20cm3                                                                                                                                                                                                                            | e of air after the plunger was pushed i                        | in?                    |                          |                    |                     |
| <b>A)</b> 0cm3<br><b>B)</b> 20cm3                                                                                                                                                                                                                            | e of air after the plunger was pushed i                        | in?                    |                          |                    |                     |
| <ul> <li>A) 0cm3</li> <li>B) 20cm3</li> <li>C) less than 20cm3</li> </ul>                                                                                                                                                                                    |                                                                | in?                    |                          |                    |                     |
| <ul> <li>A) 0cm3</li> <li>B) 20cm3</li> <li>C) less than 20cm3</li> </ul>                                                                                                                                                                                    |                                                                | in?                    |                          |                    |                     |
| <ul> <li>A) 0cm3</li> <li>B) 20cm3</li> <li>C) less than 20cm3</li> </ul>                                                                                                                                                                                    |                                                                | in?                    |                          |                    |                     |
| <ul> <li>A) 0cm3</li> <li>B) 20cm3</li> <li>C) less than 20cm3</li> <li>D) more than 20cm3</li> </ul>                                                                                                                                                        |                                                                | in?                    |                          |                    |                     |
| <ul> <li>A) 0cm3</li> <li>B) 20cm3</li> <li>C) less than 20cm3</li> <li>D) more than 20cm3</li> <li>Question Type:<br/>Randomize Answers:</li> </ul>                                                                                                         | Multiple Choice<br>No                                          | in?                    |                          |                    |                     |
| <ul> <li>A) 0cm3</li> <li>B) 20cm3</li> <li>C) less than 20cm3</li> <li>D) more than 20cm3</li> <li>Question Type:<br/>Randomize Answers:<br/>Date Added:</li> </ul>                                                                                         | Multiple Choice<br>No<br>Thu 3rd Dec 2020                      | in?                    |                          |                    |                     |
| <ul> <li>A) 0cm3</li> <li>B) 20cm3</li> <li>C) less than 20cm3</li> <li>D) more than 20cm3</li> <li>Question Type:<br/>Randomize Answers:<br/>Date Added:</li> </ul>                                                                                         | Multiple Choice<br>No                                          | in?                    |                          |                    |                     |
| <ul> <li>A) 0cm3</li> <li>B) 20cm3</li> <li>C) less than 20cm3</li> <li>D) more than 20cm3</li> <li>D) more than 20cm3</li> <li>Question Type:<br/>Randomize Answers:<br/>Date Added:<br/>Last Modified:<br/>QID#:</li> </ul>                                | Multiple Choice<br>No<br>Thu 3rd Dec 2020<br>N/A<br>25,205,227 | in?                    |                          |                    |                     |
| <ul> <li>A) 0cm3</li> <li>B) 20cm3</li> <li>C) less than 20cm3</li> <li>D) more than 20cm3</li> <li>D) more than 20cm3</li> <li>Question Type:<br/>Randomize Answers:<br/>Date Added:<br/>Last Modified:<br/>QID#:</li> <li>Answers</li> <li>Edit</li> </ul> | Multiple Choice<br>No<br>Thu 3rd Dec 2020<br>N/A               | in?                    |                          |                    |                     |
| <ul> <li>A) 0cm3</li> <li>B) 20cm3</li> <li>C) less than 20cm3</li> <li>D) more than 20cm3</li> <li>D) more than 20cm3</li> <li>Question Type:<br/>Randomize Answers:<br/>Date Added:<br/>Last Modified:<br/>QID#:</li> </ul>                                | Multiple Choice<br>No<br>Thu 3rd Dec 2020<br>N/A<br>25,205,227 | prder                  | nary 4 Science » Primary |                    | ve From Ter<br>2 pt |

|                                                                                                                  | shows a measuring cylinder containing liquid Y.                                                                                                     |                                                         |                      |
|------------------------------------------------------------------------------------------------------------------|-----------------------------------------------------------------------------------------------------------------------------------------------------|---------------------------------------------------------|----------------------|
| <ul> <li>What is the volume</li> <li>A) 50ml</li> <li>✓ B) 52ml</li> <li>C) 50.2ml</li> <li>D) 51.5ml</li> </ul> | or ndmg A.5                                                                                                                                         |                                                         |                      |
| <b>Question Type:</b><br>Randomize Answers:<br>Date Added:<br>Last Modified:<br>QID#:                            | Thu 3rd Dec 2020<br>N/A<br>25,205,249                                                                                                               |                                                         |                      |
| Question 9                                                                                                       | │ 🖓 Duplicate │ ┥ Used In │ 🗢 Reorder                                                                                                               | Remov<br>Primary 4 Science » Primary 4 Science (Term 4) | e From Test<br>2 pts |
| eais.                                                                                                            | ears old, needs to put on his dentures (false teet)<br>dentures<br>dentures<br>ead to put on his dentures before he starts eating?                  |                                                         |                      |
| ✓ C) They help to brea                                                                                           | est the food<br>ase digestive juices into his mouth<br>ak down the food into smaller pieces<br>are food soft and wet so that it can be swallowed ea | sily                                                    |                      |
| <b>Question Type:</b><br>Randomize Answers:<br>Date Added:<br>Last Modified:<br>QID#:                            | Multiple Choice<br>No<br>Thu 3rd Dec 2020<br>N/A<br>25,205,270                                                                                      |                                                         |                      |