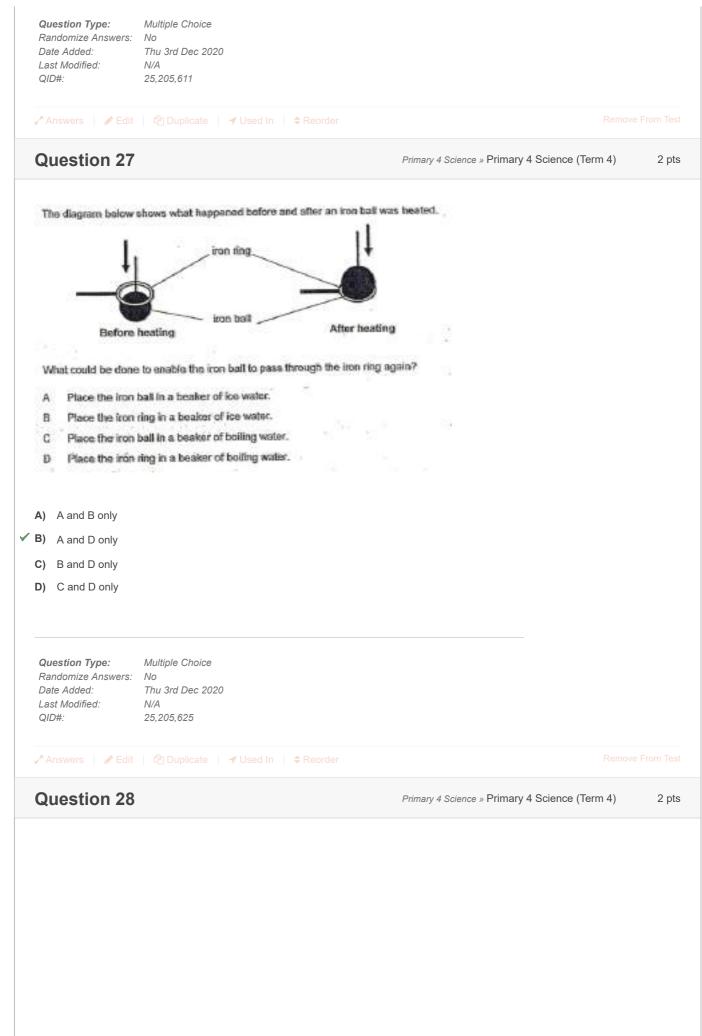

Yes                                                                                                        | No                        | No              |                               |                    |
| (4)                                                              | No                                                                                                         | Yes                       | Yes             |                               |                    |
|                                                                  |                                                                                                            |                           |                 |                               |                    |

ClassMarker - Manage Test

8/6/2021



The diagram below shows three shapes, a square, a star and a circle, each made of different materials.



The threa cut-outs were then hung in between the torch and a white screen at different positions A, B and C. When the torch was switched on, a shadow was cast on the screen as shown in the diagram below.



Based on the observation of the shadow formed on the screen, which of the following statements are correct?

- A The circle is nearer to the torch than the star.
- B The square is further from the forch than the circle.
- C The star does not allow light to pass through.
- D The square allows more light to pass through than the circle.
- A) A and C only
- B) A and B only
- C) B and D only
- ✓ D) C and D only

| <b>Question Type:</b><br>Randomize Answers:<br>Date Added:<br>Last Modi