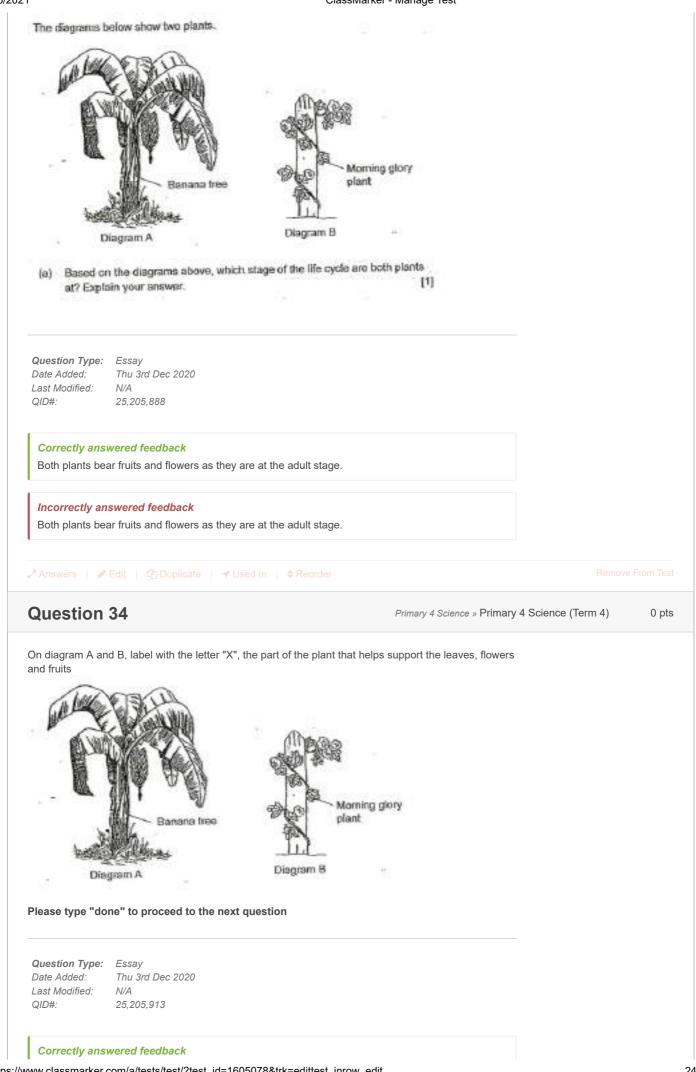

|  |  |  |





The characteristics of animals P, Q, R and S are described in the table below.

| Animal | Characteristic(s)                                                  |
|--------|--------------------------------------------------------------------|
| P      | It gives birth to young alive.                                     |
| Q      | It breathes through its moist skin and lungs.                      |
| R      | It has six legs. There are three stages in its life cycle.         |
| s      | Its life cycle consists of the egg, larval, pupal and adult stages |

### Animal Q and R have been identified in the flow chart shown below.



| Question 38                                                                                      | Primary 4 Science » Primary 4 Science (Term 4) | 1 pt  |
|--