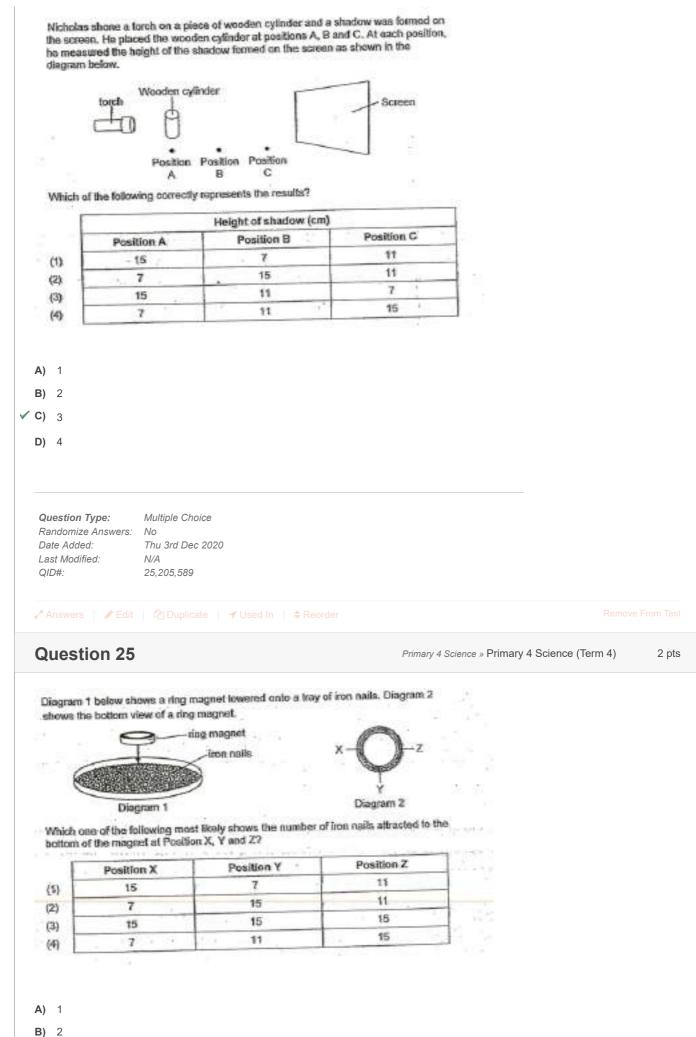

|                                             |            |



| <b>Question</b><br>Randomize<br>Date Adde<br>Last Modif<br>QID#: | e Answers: No<br>ed: Thu 3rd Dec 20                                                                        |                           |                 |                               |                    |
|------------------------------------------------------------------|------------------------------------------------------------------------------------------------------------|---------------------------|-----------------|-------------------------------|--------------------|
| Answers                                                          | 🖋 Edit 🕴 🐴 Duplicate                                                                                       | ✓ Used In   ♦ Reord       |                 |