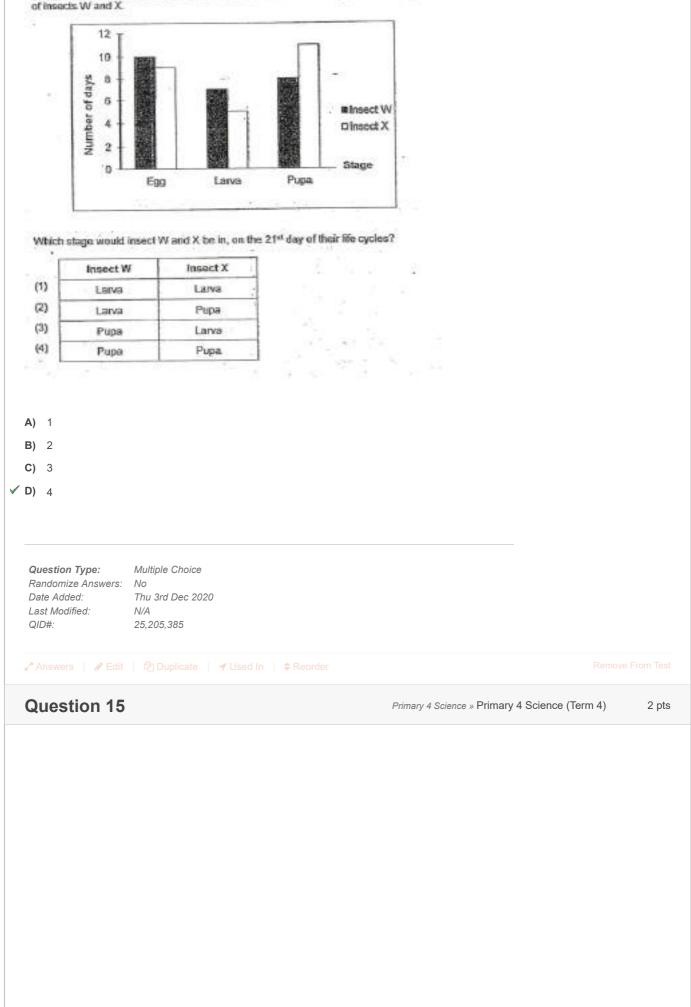

The graph below shows the number of days it takes for each stage in the life cycles  $\ _{\rm of}$  insects W and X.

Study the human digestive system below.

Which of the following correctly identifies organ E and its function?