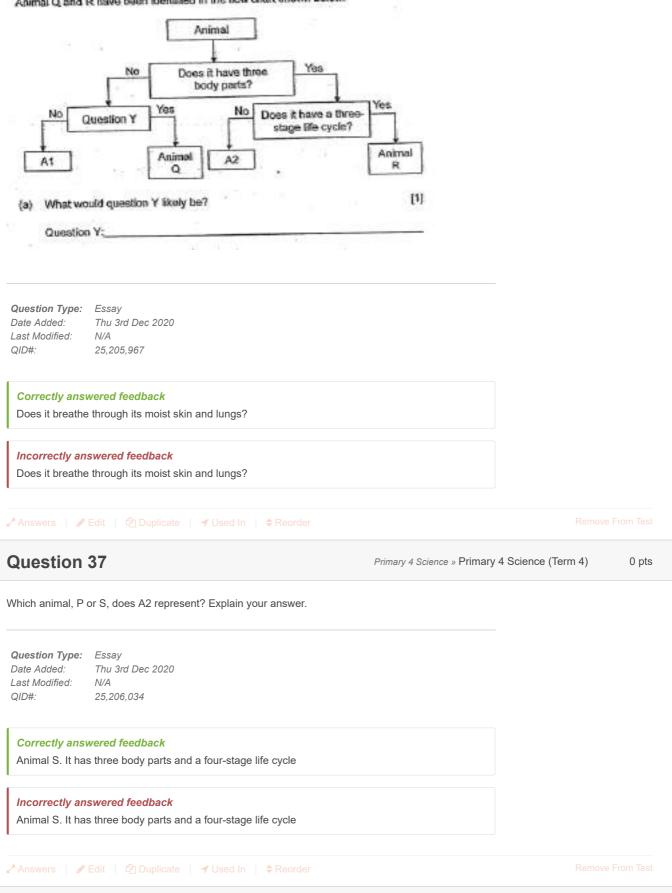

|  |  |  |





The characteristics of animals P, Q, R and S are described in the table below.

| Animal | Characteristic(s)                                                  |
|--------|--------------------------------------------------------------------|
| P      | It gives birth to young alive.                                     |
| Q      | It breathes through its moist skin and lungs.                      |
| R      | It has six legs. There are three stages in its life cycle.         |
| s      | Its life cycle consists of the egg, larval, pupal and adult stages |

### Animal Q and R have been identified in the flow chart shown below.



| Question 38                                                                                      | Primary 4 Science » Primary 4 Science (Term 4) | 1 pt  |
|--------------------------------------------------------------------------------------------------|------------------------------------------------|-------|
| Give an example of animal Q                                                                      |                                                |       |
| Accepted answers:                                                                                |                                                |       |
| frogs                                                                                            |                                                |       |
| toads