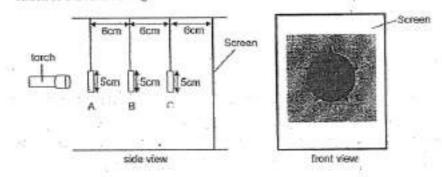

The graph below shows the number of days it takes for each stage in the life cycles  $\ _{\rm of}$  insects W and X.

Study the human digestive system below.

Which of the following correctly identifies organ E and its function?