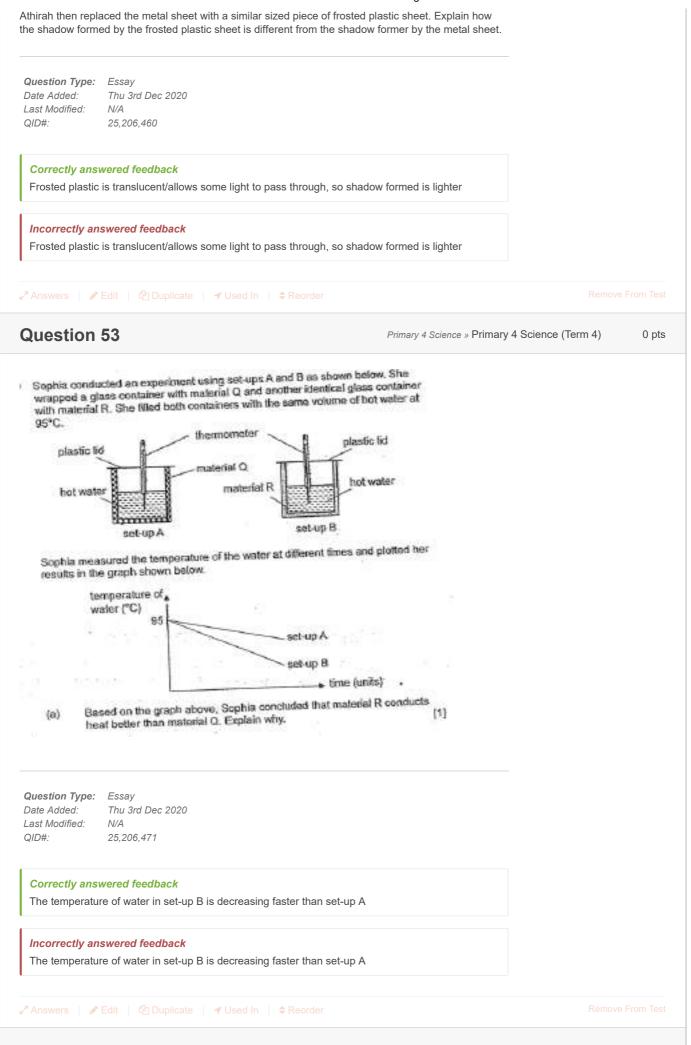

| s<br>Free Text<br>Thu 3rd Dec 2020<br>N/A<br>25,206,128<br>Edit   2 Duplicate   1<br><b>44</b><br>ionship between the temper<br>Essay<br>Thu 3rd Dec 2020<br>N/A |                                                 | Primary 4 Science » Primary 4 Science (Term 4)  | nove From T |
| 89<br>89 degree<br>89 degree celciu<br>99 degree celciu<br>29 degree celciu<br>20 degree celciu<br>20 degree celciu<br>20 degree celciu<br>20 degree<br>20 degree            | s<br>Free Text<br>Thu 3rd Dec 2020<br>N/A<br>25,206,128<br>Edit   2 Duplicate   1<br><b>44</b><br>ionship between the temper<br>Essay<br>Thu 3rd Dec 2020        | F                                               | Primary 4 Science » Primary 4 Science (Term 4)  |             |









#### ClassMarker - Manage Test



|                                                                 | 54                                                                                                            | Primary 4 Science » Primary 4 Science (Term 4) | 0 pts |
|-----------------------------------------------------------------|---------------------------------------------------------------------------------------------------------------|------------------------------------------------|-------|
| air spaces in                                                   | set-up A was used to make an oven<br>side it.<br>ain how the air spaces in material Q<br>Is from hot objects. | - Oval gove                                    |       |
| <b>Question Type:</b><br>Date Added:<br>Last Modified:<br>QID#: | Essay<br>Thu 3rd De