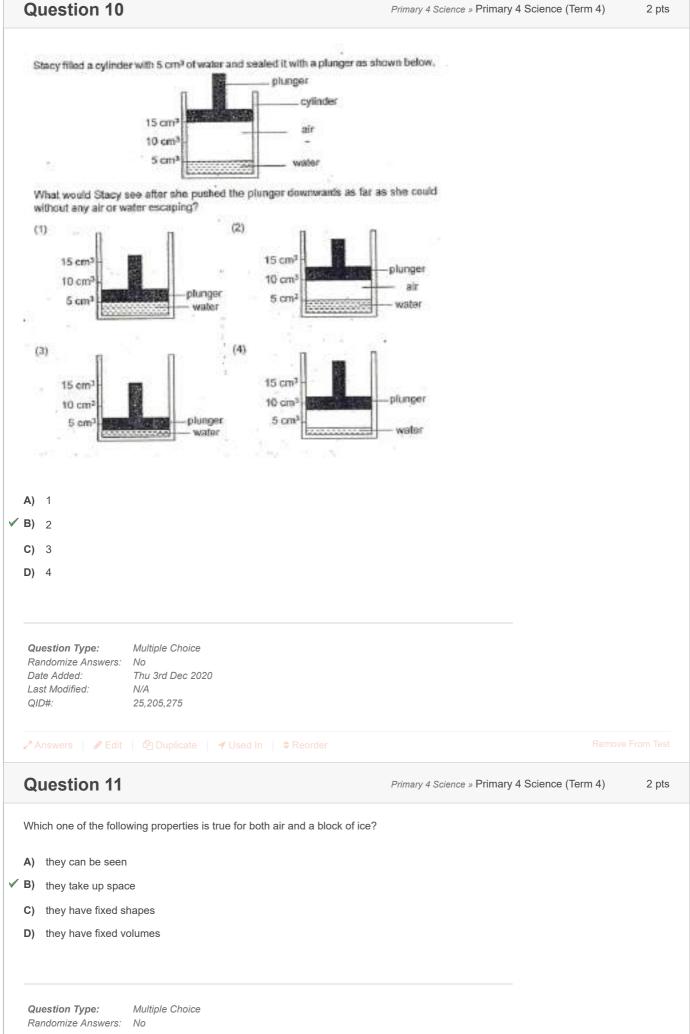

2 pts

8/6/2021

| THE SOUTH CONTACT                                                    | ows light shining on a wooden cone.           |                                                            |                    |
|----------------------------------------------------------------------|-----------------------------------------------|------------------------------------------------------------|--------------------|
| torch<br>Which one of the fo                                         | A screen<br>wooden cone screen                | screen?                                                    |                    |
|                                                                      |                                               |                                                            |                    |
|                                                                      | (4)                                           |                                                            |                    |
| <ul> <li>A) 1</li> <li>B) 2</li> <li>✓ C) 3</li> <li>D) 4</li> </ul> |                                               |                                                            |                    |
| Question Type:                                                       | Multiple Choice<br>No<br>Thu 3rd Dec 2020     |                                                            |                    |
| Randomize Answers:<br>Date Added:<br>Last Modified:<br>QID#:         | N/A<br>25,205,379                             |                                                            |                    |
| Date Added:<br>Last Modified:<br>QID#:                               | N/A                                           |                                                            |                    |
| Date Added:<br>Last Modified:<br>QID#:                               | N/A<br>25,205,379<br>☐ Duplicate   	✔ Used In | Remove I<br>Primary 4 Science » Primary 4 Science (Term 4) | From Test<br>2 pts |

The graph below shows the number of days it takes for each stage in the life cycles  $\ _{\rm of}$  insects W and X.

Study the human digestive system below.

Which of the following correctly identifies organ E and its function?